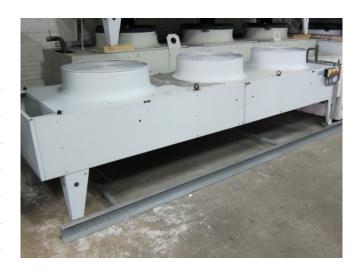

## **Helpman LCY 133**

### **Specifications**

| Brand            | Helpman                  |
|------------------|--------------------------|
| Туре             | LCY 133                  |
| Product type     | Air Cooled Condenser     |
| kW               | 137                      |
| Number of Fans   | 3                        |
| RPM of the Fans  | 930                      |
| Refrigerant      | Freon                    |
| Air Flow in m³/h | 46500                    |
| Sizes            | 4080x1050x1150 mm        |
|                  | (LxWxH)                  |
| Remarks          | Fan: 0,75 kW / 930 RPM / |
|                  | Ø = 760 mm               |
| Stock            | 1                        |

#### **Used Helpman LCY 133**

Fan: 0,75 kW / 930 RPM /  $\emptyset$  = 760 mm / 46500 m³/h \*\*All components of this used condensors will be tested on good working, leak free condition (electro engines), condensing block, bearings. Choosing HOSBV means buying with warranty. We perform a industrial cleaning and rust spots will be covered. Also, we can arrange your shipment.